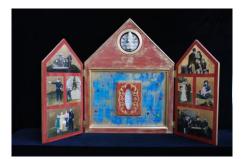

# Reliquary for a Man I Never Knew, 1993

Michael Wolf 22 in x 24 in x 2 in Wood, Paint, Metal Lea, Woodchuck Skull, Photos, Glass Eyes