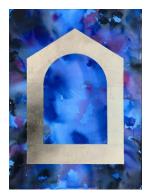

#### Sanctuary III, 2021

Michael Wolf 22 in x 28 in 24k Gold Leaf, Copper Leaf, Watercolor and Spray Paint on 300 lb. Fabriano Watercolor