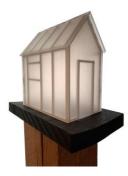

#### Glass Houses, 2019

Michael Wolf 12 ¼ in x 11 ¼ in x 6 ½ in Plexiglass and Wood