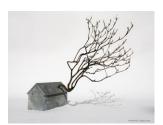

## The Roots that Clutch, 2022

Michael Wolf 36 in x 40 in 3 in Wood, Poplar, Bark and Baltic Birch Ply, Oil Paint, 24 k Gold Leaf