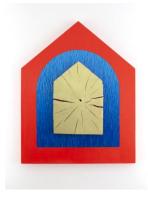

## Only the Wind's Home, 2022

Michael Wolf 20 ½ in x 10 in x 5 ½ in Wood, Fiberglass Resin, Oil Paint, 24k Gold Leaf