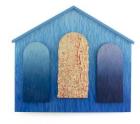

## Palladium Dream, 2020

Michael Wolf 22 x 11 ½ x 2 in Wood, Oil Paint, 24k Gold Leaf