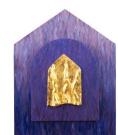

### At the Violet Hour, 2022

Michael Wolf 16 ½ in x 13 in x 2 in Baltic Birch, Bronze, 24k Gold Leaf