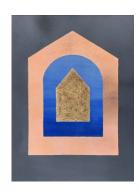

## Palladium Dream, 2020

Michael Wolf 22 x 11 ½ x 2 in Wood, Oil Paint, 24k Gold Leaf