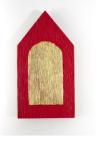

## Red and Gold the Brisk Swell, 2021

Michael Wolf 22 in x 11 1/5 in x 2 in Wood, 24k Gold Leaf, Oil Paint