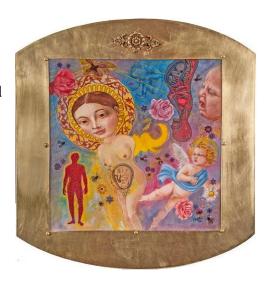

#### Adam & Eve, 2014

Lannie Hart Oil on Canvas with Collage, Fabricated Brass, and Aluminum Frame with Found Objects