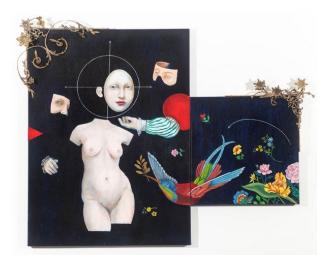

## Womb, 2014

Lannie Hart Oil on Canvas with Collage, Fabricated Brass Frame, and Found Object