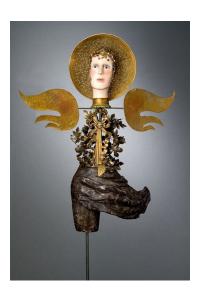

## Winged Virgin, 2004

Lannie Hart Polymer Clay, Tupelo Wood, Brass, Steel, Glass Eyes, Costume Jewelry, Pigment, and Found Objects