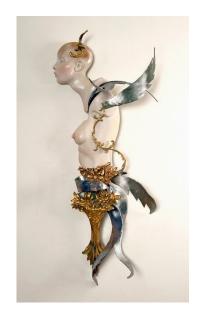

## Winged Virgin, 2004

Lannie Hart Polymer Clay, Tupelo Wood, Brass, Steel, Glass Eyes, Costume Jewelry, Pigment, and Found Objects