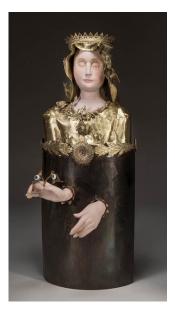

## Queen for a Day, 2019

Lannie Hart Brass, Polymer Clay, Gold Acrylic Paint, and Found Objects