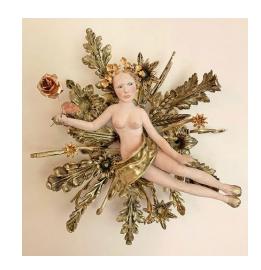

## Winged Virgin, 2004

Lannie Hart Polymer Clay, Tupelo Wood, Brass, Steel, Glass Eyes, Costume Jewelry, Pigment, and Found Objects